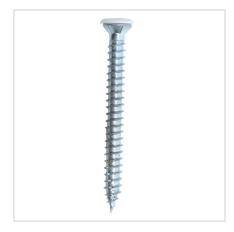

## Design

Case Hardened masonry screw with countersunk head. Torx 30 drive. Engineered thread for removal of waste.

# Sizes

7.5 x 50mm

7.5 x 75mm

7.5 x 100mm

7.5 x 120mm

7.5 x 140mm

(Note: a 6mm pilot hole is required)